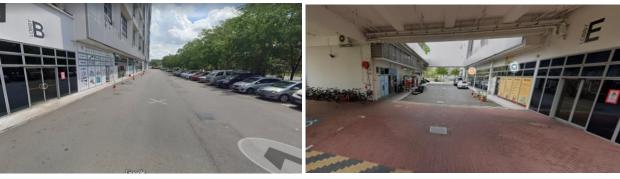

### Q: Coming by grab/taxi?

• Ask the driver to turn right after you enter the main entrance, drop off in-front of Lobby B (it will be on your left). Refer to page 3 to see a picture of it.

### Q: Where is Lobby B on Level 7 carpark?

As the lobby is partially hidden, look out for this sign 'reject shop' in the carpark and follow the exit route. Come out and walk through this corridor and you'll see lobby B.

### Enter lobby E in Mega building, take the lift up to L8 and locate #08-14 using the lobby map.

<u>Watch this video:</u> How to walk over from the bus stop? <u>Watch this video:</u> How to walk to our venue from Lobby E on L8?