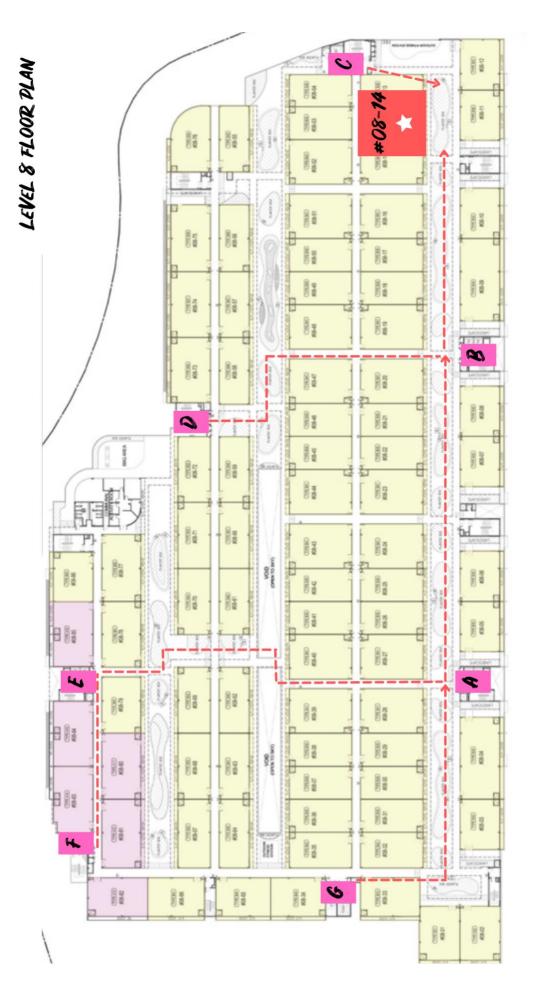

**Q: I'm not at Lobby B/C. How do I walk over to #08-14 once I reach Level 8?** Please refer to this **floor plan of L8** to help you navigate.