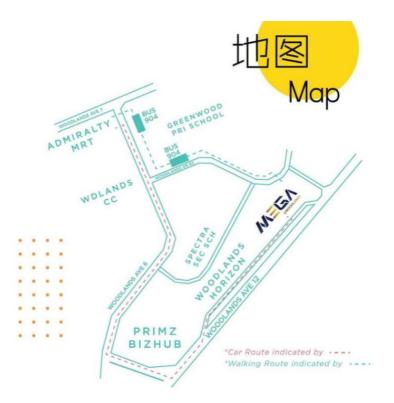

## Q: How do I come via public transport?

For both public transport routes:

### Enter lobby E in Mega building, take the lift up to L8 and locate #08-14 using the lobby map.

<u>Watch this video:</u> How to walk over from the bus stop? <u>Watch this video:</u> How to walk to our venue from Lobby E on L8?

### A) From Woodlands MRT/ Interchange

- Take Bus 904 from the interchange.
- After 14min (7 stops), alight in front of Block 691D

#### B) From opposite Admiralty MRT

- Take Bus 904 from opposite Admiralty MRT (from exit C, cross the overhead bridge).
- After 3min (3 stops), alight in front of Block 691D

(Lobby B has parking slots along the side)