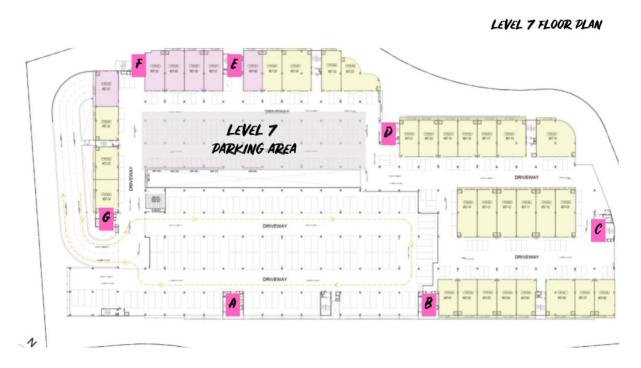

### Q: Where do I park?

- Level 1 outside Lobby B (limited open-air lots)
- Level 7 inside the multi-storey carpark (park as near to Lobby B as possible) Note: You can take the lift to L8 from any lobby.

Watch this video: Where can I park on Level 7?

### Q: Where is Lobby B on Level 7 carpark?

As the lobby is partially hidden, look out for this sign 'reject shop' in the carpark and follow the exit route. Come out and walk through this corridor and you'll see lobby B.