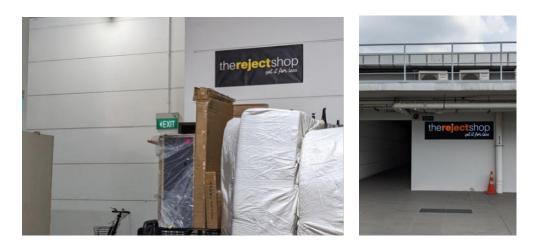

### Q: Where is Lobby B on Level 7 carpark?

As the lobby is partially hidden, look out for this sign 'reject shop' in the carpark and follow the exit route. Come out and walk through this corridor and you'll see lobby B.