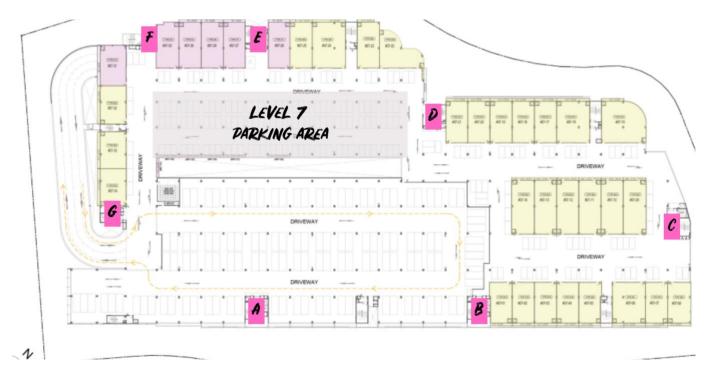

# Q: Where do I park?

- Level 1 outside Lobby B (limited open-air lots)
- Level 7 inside the multi-storey carpark (park as near to Lobby B as possible)

  Note: You can take the lift to L8 from any lobby.

Watch this video: Where can I park on Level 7?

Q: I'm not at Lobby B/C. How do I walk over to #08-14 once I reach Level 8?

Please refer to the floor plan of L8 (next page) to help you locate us!