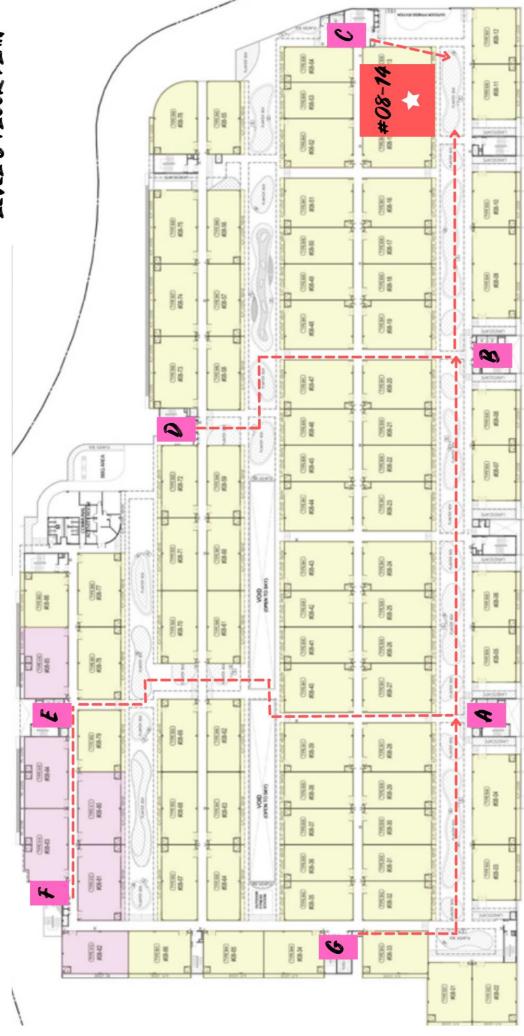

Watch this video: Where can I park on Level 7?

Q: I'm not at Lobby B/C. How do I walk over to #08-14 once I reach Level 8?

Please refer to the floor plan of L8 (next page) to help you locate us!

# <u>Directions to our ChurchTogether venue & parking info</u>

Address: 39 Woodlands Cl, #08-14 MEGA@Woodlands, S(737856) | Nearest Lift lobby: B