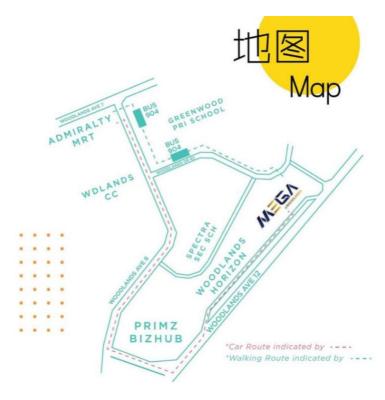

# A) From Woodlands MRT/ Interchange

- Take Bus 904 from the interchange.
- After 14min (7 stops), alight in front of Block 691D

# B) From opposite Admiralty MRT

- Take Bus 904 from opposite Admiralty MRT (from exit C, cross the overhead bridge).
- After 3min (3 stops), alight in front of Block 691D

(Access Lobby E from the side entrance if you're taking public transport.)